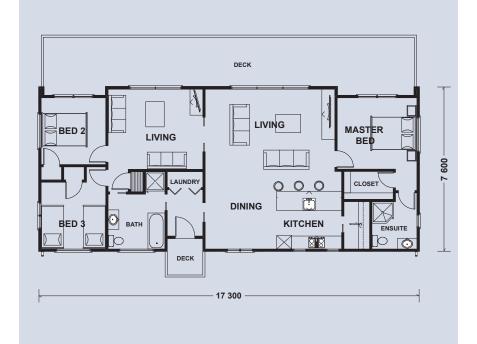

## **Specification**

| Layout     | 3 Bedroom, 2 Living, Ensuite, |
|------------|-------------------------------|
|            | Scullery                      |
| Size       | 17.3m x 7.6m                  |
| Floor Area | 130m <sup>2</sup> approx      |
|            |                               |